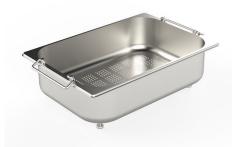

#### **OPTIONAL ACCESSORIES**

CUVETTE PERFOREE INOX A154 F00 \* only in combination with the accessory A644 F04

CUVETTE PLASTIQUE BLANCHE A153 A00

GRILLE POR.ASSIETTES INOX mm214x379 A100 C03 \* only in combination with the accessory A644 A01

#### **CUVETTE INOX PERFOREE**

A151 F00 \* only in combination with the accessory A644 A01