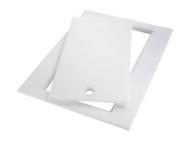

PLANCHE DE DECOUPE CRYSTAL

**GRILLE PORTE-ASSIETTES INOX 250x425** A100 B01

GRILLE PORTE-ASSIETTES INOX 25x35 A100 A54 \* only in combination with the accessory A644 F04

23x41 CM

PLANCHE DE DECOUPE DOUBLE HDPE A644 A01

PLANCHE DE DECOUPE DOUBLE IROKO A644 F04

**PLANCHE DE DECOUPE HDPE 27x42 CM** A657 F01