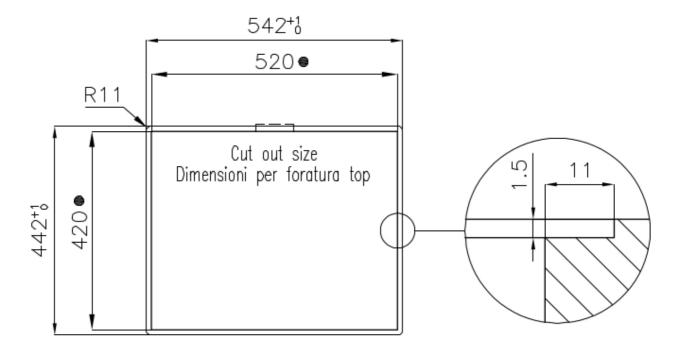

#### **TECHNICAL DATA**

Intaglio per il troppo-pieno Recess for housing the over-flow

Built-in cut out for FTS - Foratura per installazione FTS