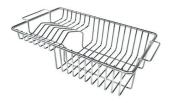

#### **OPTIONAL ACCESSORIES**

CUVETTE PERFOREE INOX A154 F00 \* only in combination with the accessory A644 F04

CUVETTE PLASTIQUE BLANCHE A153 A00

GRILLE POR.ASSIETTES INOX mm214x379 A100 C03 \* only in combination with the accessory A644 A01

PLANCHE DE DECOUPE CRYSTAL

**GRILLE PORTE-ASSIETTES INOX 250x425** A100 B01

GRILLE PORTE-ASSIETTES INOX 25x35 A100 A54 \* only in combination with the accessory A644 F04

23x41 CM

PLANCHE DE DECOUPE DOUBLE HDPE A644 A01