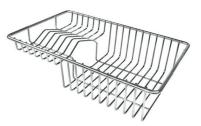

#### **OPTIONAL ACCESSORIES**

CUVETTE PERFOREE INOX A154 F00 \* only in combination with the accessory A644 F04

CUVETTE PLASTIQUE BLANCHE A153 A00

GRILLE POR.ASSIETTES INOX mm214x379 A100 C03 \* only in combination with the accessory A644 A01

PLANCHE DE DECOUPE CRYSTAL

**GRILLE PORTE-ASSIETTES INOX 250x425** A100 B01

GRILLE PORTE-ASSIETTES INOX 25x35 A100 A54 \* only in combination with the accessory A644 F04

23x41 CM

PLANCHE DE DECOUPE DOUBLE HDPE A644 A01