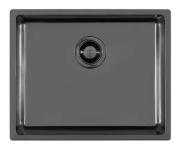

### UNIKA 500 GUN METAL

Kitchen Sinks

Code: N155 F56

UNIKA 50x40 À FLEUR GUNMETAL

#### DETAILS

| Coloring               | Gun Metal                                                       |
|------------------------|-----------------------------------------------------------------|
| Edge/Installation Type | Flush-mount   Top-mount                                         |
| Finish                 | PVD                                                             |
| Material               | AISI 304 stainless steel                                        |
| Texture                | Foster brushed                                                  |
| Base                   | 60 cm                                                           |
| Dimensions             | 540 x 440 mm                                                    |
| Standard fittings      | Fixing hooks, gasket, drain, overflow and siphon, boxed packing |
| Mixer holes            | No standard holes                                               |