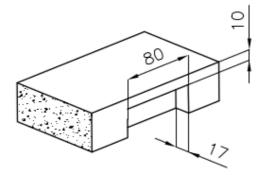

#### **TECHNICAL DATA**

Intaglio per il troppo-pieno Recess for housing the over-flow

Built-in cut out for FTS - Foratura per installazione FTS