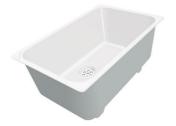

#### **OPTIONAL ACCESSORIES**

CUVETTE PERFOREE INOX A154 F00 \* only in combination with the accessory A644 F04

CUVETTE PLASTIQUE BLANCHE A153 A00

GRILLE POR.ASSIETTES INOX mm214x379 A100 C03 \* only in combination with the accessory A644 A01