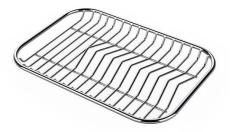

PLANCHE DE DECOUPE CRYSTAL

**GRILLE PORTE-ASSIETTES INOX 250x425** A100 B01

GRILLE PORTE-ASSIETTES INOX 25x35 A100 A54 \* only in combination with the accessory A644 F04

23x41 CM

PLANCHE DE DECOUPE DOUBLE HDPE A644 A01