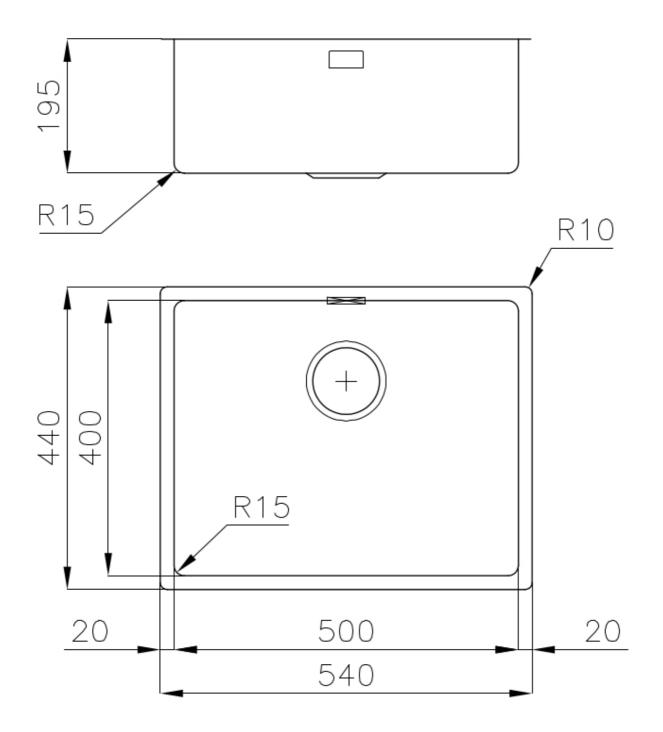

#### DETAILS

| Coloring               | Gun Metal                                                       |
|------------------------|-----------------------------------------------------------------|
| Edge/Installation Type | Flush-mount   Top-mount                                         |
| Finish                 | PVD                                                             |
| Material               | AISI 304 stainless steel                                        |
| Texture                | Foster brushed                                                  |
| Base                   | 60 cm                                                           |
| Dimensions             | 540 x 440 mm                                                    |
| Standard fittings      | Fixing hooks, gasket, drain, overflow and siphon, boxed packing |
| Mixer holes            | No standard holes                                               |

| Built-in hole   | View technical data sheet |
|-----------------|---------------------------|
| Drainer         | No                        |
| Width           | 54 cm                     |
| Bowl dimension  | 500 x 400 mm              |
| Number of bowls | 1 bowl                    |
| Waste fitting   | 3,5" drain                |