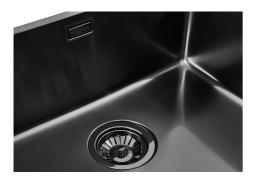

### UNIKA 500 GUN METAL

Kitchen Sinks

Code: N155 F56

UNIKA 50x40 À FLEUR GUNMETAL

#### DETAILS

| Coloring               | Gun Metal                                                       |
|------------------------|-----------------------------------------------------------------|
| Edge/Installation Type | Flush-mount   Top-mount                                         |
| Finish                 | PVD                                                             |
| Material               | AISI 304 stainless steel                                        |
| Texture                | Foster brushed                                                  |
| Base                   | 60 cm                                                           |
| Dimensions             | 540 x 440 mm                                                    |
| Standard fittings      | Fixing hooks, gasket, drain, overflow and siphon, boxed packing |
| Mixer holes            | No standard holes                                               |

| Built-in hole   | View technical data sheet |
|-----------------|---------------------------|
| Drainer         | No                        |
| Width           | 54 cm                     |
| Bowl dimension  | 500 x 400 mm              |
| Number of bowls | 1 bowl                    |
| Waste fitting   | 3,5" drain                |

#### FEATURES

| Basket 3,5" waste fitting | The drain is equipped with a large 3.5" drain, with the practical basket cap that prevents the discharge of solid parts.                                                                                                                                                                                                                       |
|---------------------------|------------------------------------------------------------------------------------------------------------------------------------------------------------------------------------------------------------------------------------------------------------------------------------------------------------------------------------------------|
| Gun Metal                 | The Gun Metal finish is obtained by treating steel with a physical process called PVD (Phisical Vacuum Deposition) which deposits particles of noble metals on the surface. The result is a unique and refined aesthetic effect, and an improvement of the mechanical properties of the steel which is more resistant to impact and scratches. |
| High thickness            | 1mm thick steel. A significant thickness, which guarantees the maximum sturdiness and durability.                                                                                                                                                                                                                                              |
| Perimetral overflow       | The overflow is always a security on the Foster sinks that prevents the overflow of water in case of oversights. The perimeter drain solution improves aesthetics thanks to its square and essential shape.                                                                                                                                    |
| Small radius              | Bowls with squared shapes with a modern design and an increased capacity, for a minimal aesthetics connected with an extreme practicity.                                                                                                                                                                                                       |